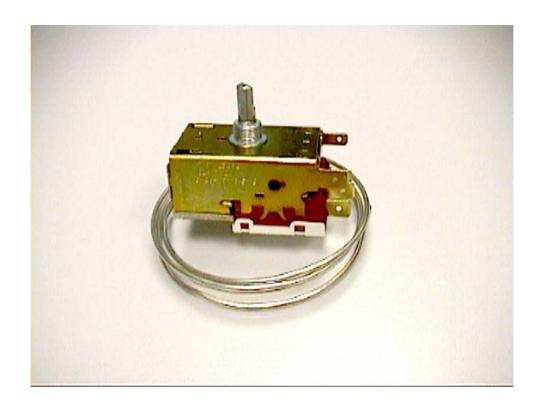

## K57 Thermostats

#### **Dimensions/Connections**

Control shown in position COLD according to standard type, other dial shaft positions on request.

For the type equipped with terminals 6,35 mm the external terminals are turned by 90° with respect to the a.m. figure.