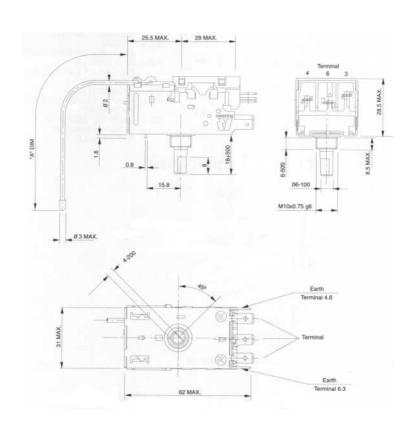

#### **Dimensions/Connections**

Control shown in position COLD according to standard type, other dial shaft positions on request.

For the type equipped with terminals 6,35 mm the external terminals are turned by 90° with respect to the a.m. figure.