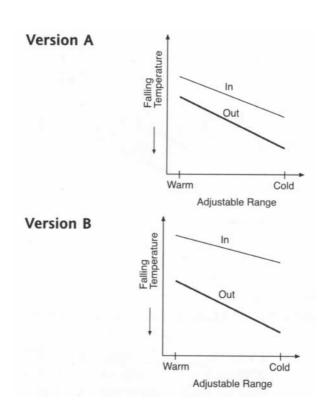

In general type K57 is classified into 2 basic versions:

Version A: K57 with standard switching differential

Version B: K57 with wide switching differential (wide diff. version)

This version is especially applied in refrigerating devices where at the same automatic defrost and an extended control range are required. Depending on the design of the refrigerating device/temperature control indoor temperatures of the refrigerating devoce between 0 and 15 °C can be achieved, i.e. the refrigerating device can be used for refrigeration as well as for storage of goods.

#### **Typical Function Chart**

#### **Temperature Characteristic Data**

Operating range: -40 to 40 °C

Adjustment range: Version A: 4 to 30 K Version B: 5 to 15 K Switching differential: Version A: 3 to 14 K Version B: 10 to 25 K

Capillary type: Shape A (standard)