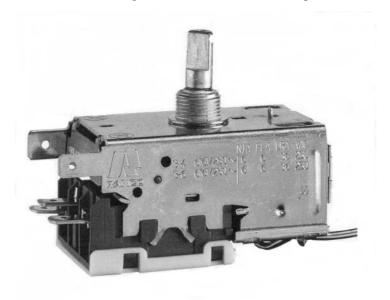

## K57 Thermostats

#### **Dimensions/Connections**

Control shown in position COLD according to standard type, other dial shaft positions on request.

For the type equipped with terminals 6,35 mm the external terminals are turned by 90° with respect to the a.m. figure.