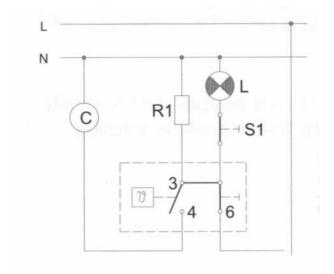

#### **Typical Electrical Wiring Diagram**

3-4 = main switch closes on temp rise

3-6 = aux switch opens in OFF position

C = compressor

L = lamp

S1 = door switch

L2 = collar heater